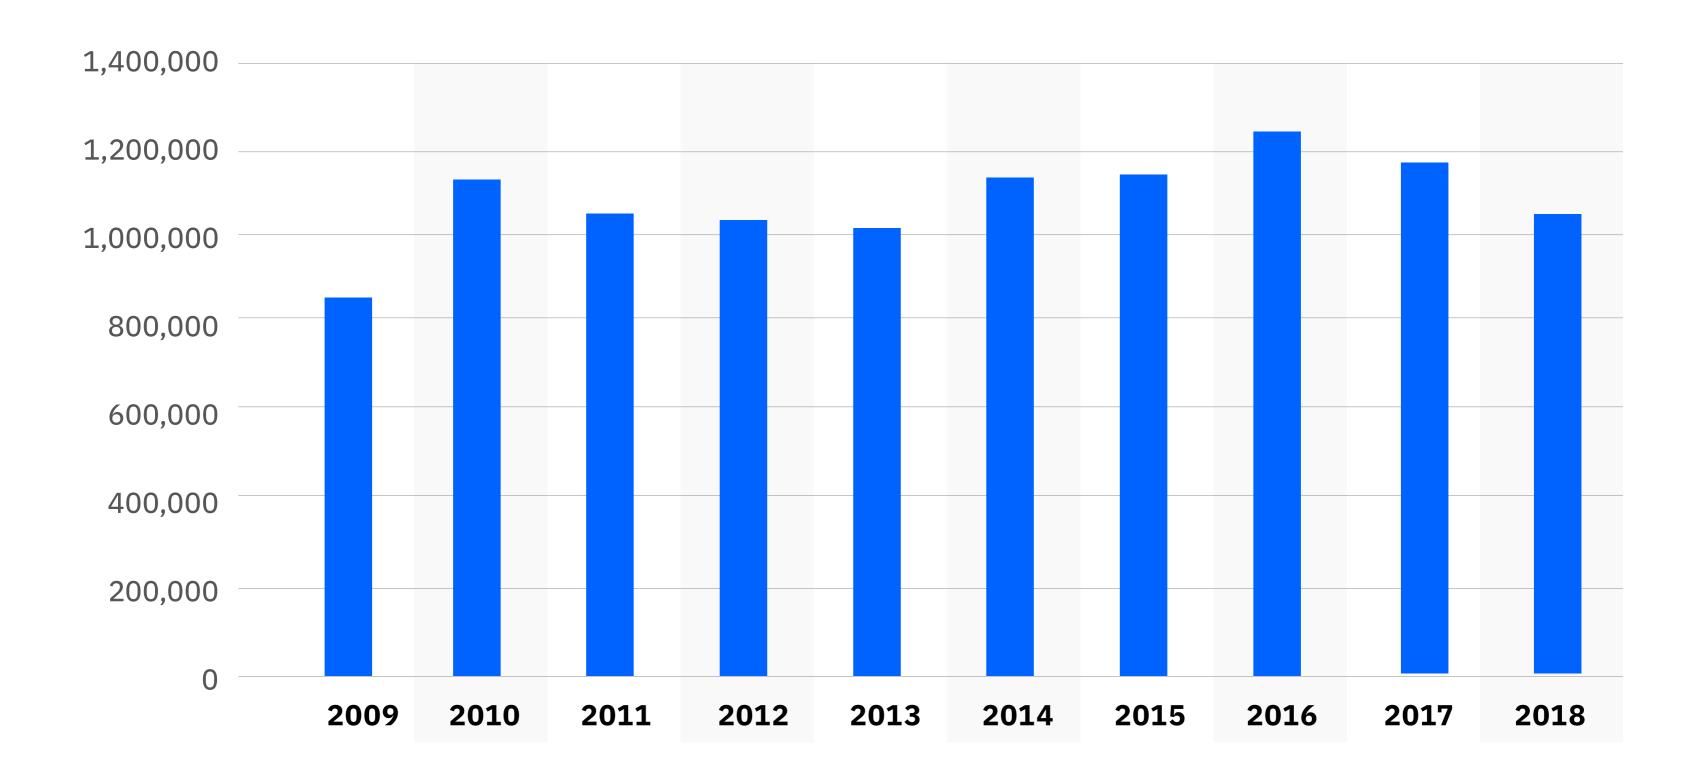

## Global Location Trends

Decision makers must adapt to a changing economic landscape

Jobs created by international investment declined by 9% in 2018

New foreign investment activity in 2009-2018: Job creation

The year 2018 saw a decline in overall international investment activity, with the number of overall jobs created falling by 9 percent, to 1.06 million.

ibm.co/gltr2019

IBM **Institute for Business Value** 