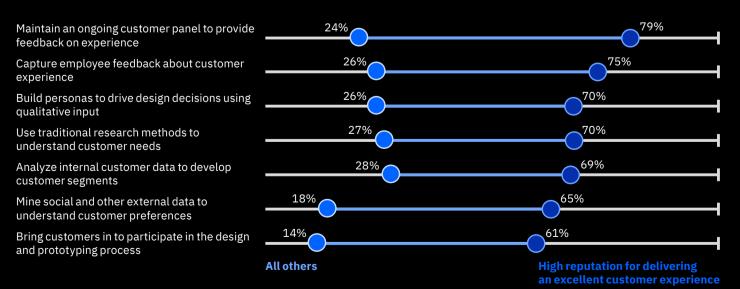

## The leaders are integrating the customer point of view into the experience design process

Transforming customer experience and engagement is an ongoing journey for your customers, employees, partners and your technology landscape. To learn more, visit: