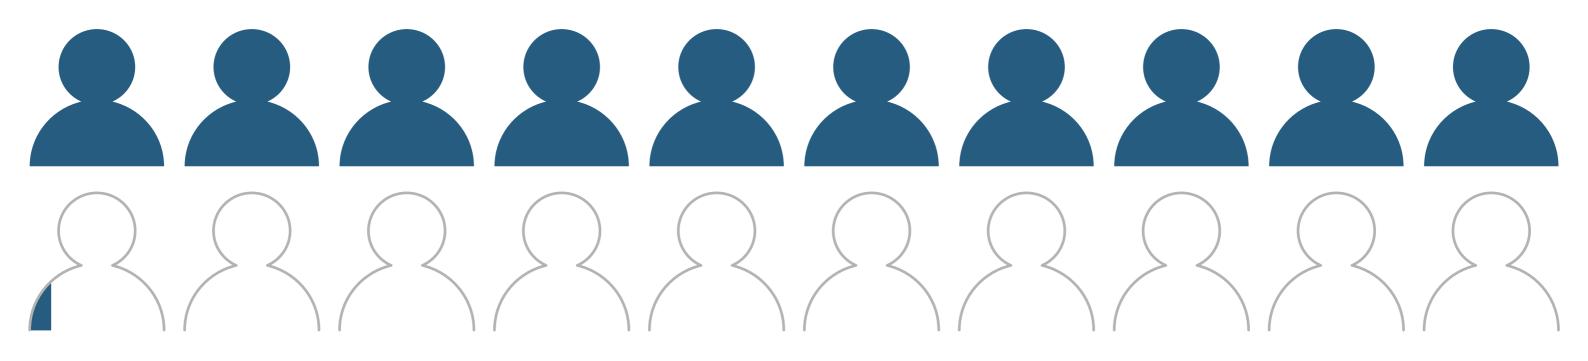

## Deep customer engagement is the basis of a bank's success

What are India's banking leaders saying about the future of India's banking industry?

of surveyed executives from Indian banks say that cognitive computing will generate revenue growth

of surveyed executives from Indian banks say cognitive computing will improve customer engagement