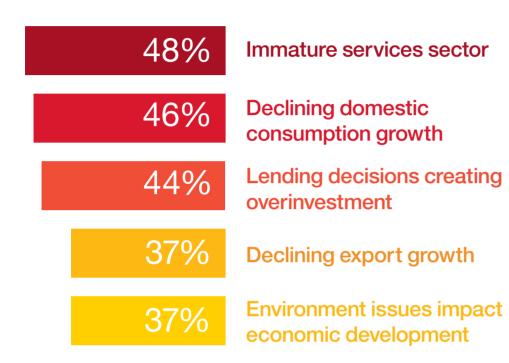

#### IBM Institute for Business Value

# China's challenge

Maintaining economic leadership in an uncertain world

## Chinese executives identify key challenges to growth



#### Chinese executives believe China can transform and grow

93%

believe China will maintain stable to high growth of

more than 5 percent over

the next five years



believe China will be able to return to its recent very high growth rates in excess 8 percent

### Chinese executives identify a new vision for China

China can be a....



#### They identify six accelerators for China's economic transformation





### To learn more, visit ibm.biz/chinachallenge

ibm.com/iibv ©2016 IBM Corporation