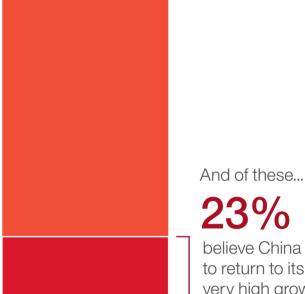

#### Chinese executives believe China can transform and grow

93%

believe China will maintain stable to high growth of

more than 5 percent over

the next five years

believe China will be able to return to its recent very high growth rates in excess 8 percent