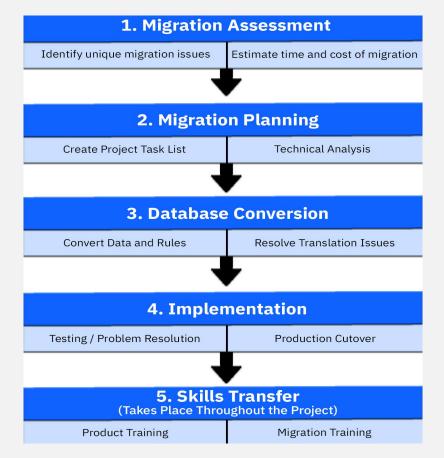

## Software Migration on IBM Z

Businesses choose IBM Z® software and integrated enterprise software solutions for savings, reliability, and scalability and to leverage terms and conditions that are flexible and predictable.

Our migration services and dedicated team are available to help ensure that your migration is a success. The Software Migration Project Office (SMPO) has an experienced team that is responsible for over 3500 successful migrations and is ready to help you migrate to some of the industry's leading database tools and utilities and IBM Z systems management software.

## Supported Software:

- Scheduling Security Automation
- Performance Monitoring/ReportingStorage
- DevOps Tools

## **SMPO Migration Methodology**





## **Benefits:**

No fee offerings for:

- Assistance with Business Case Development
- Migration Assessment and Sizing

Assistance with software portfolio management and cost containment

**Proven Best Practices** 

Project Management and Governance

Robust Migration Tools and **Processes** 



Contact the SMPO team