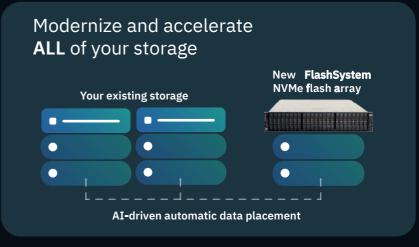

## **Supercharge** your upgrade...

Accelerate applications

Maximize existing storage investments

Drive data placement across all storage with AI

Simplify storage management

Ease any required data migration

Buy an **IBM FlashSystem® 5200, 7200 or 9200/R** and virtualize your existing storage at no additional cost.\* Now benefit from increased capacity and performance within a new, optimized single pool of storage.