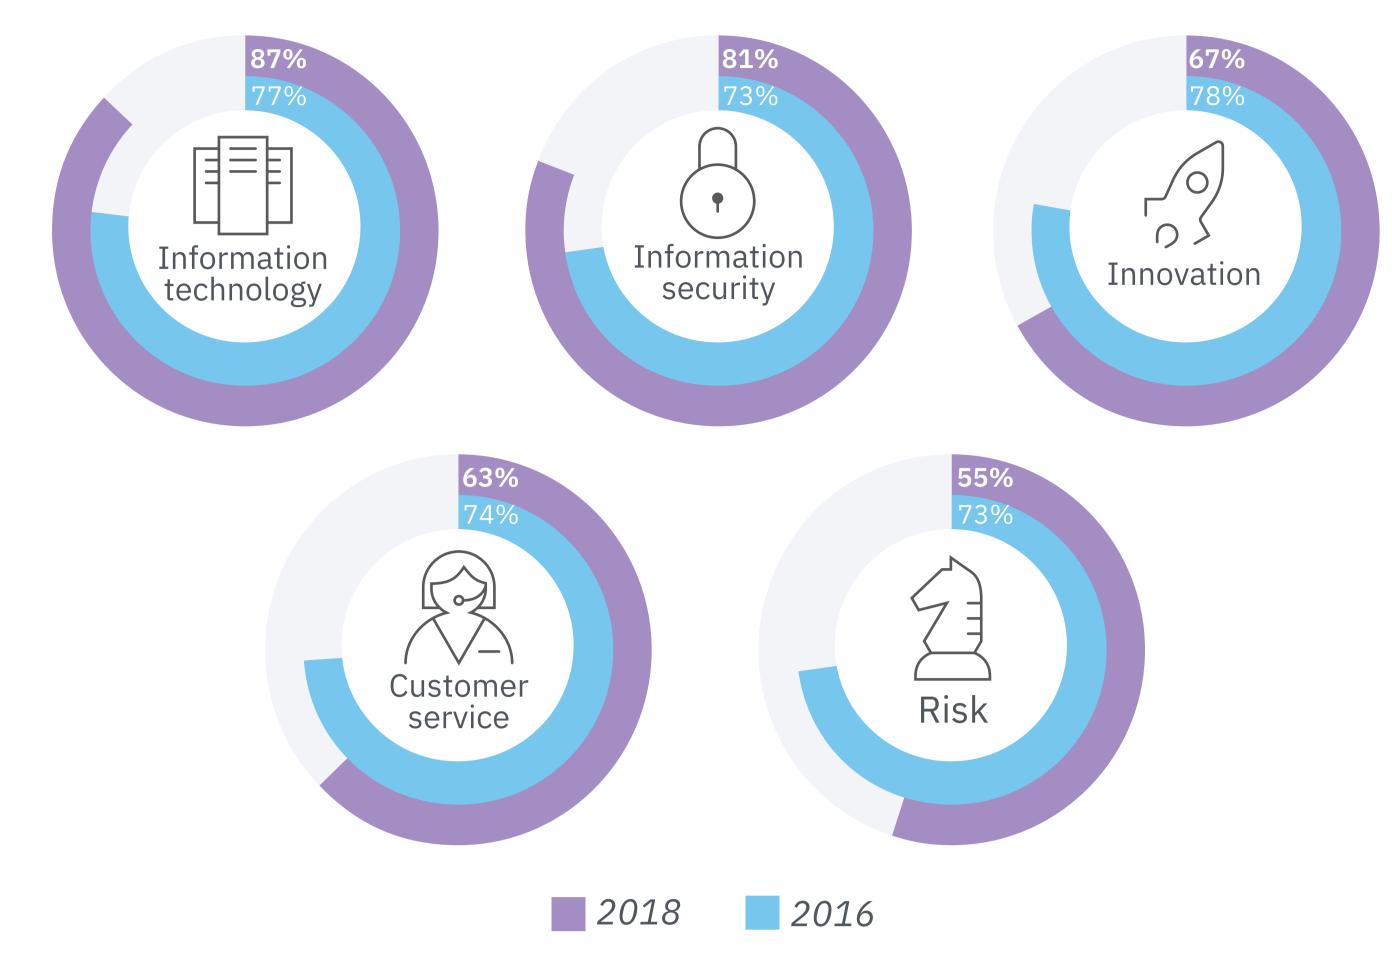

## Shifting toward Enterprise-grade AI

Resolving data and skills gaps to realize value

## CEOs identify the top five functions where AI provides the most value.



## Among outperformers, topline value drivers for AI investments are primarily customer oriented.



## Today, executives cite a shortage of talent as a top barrier to adopting AI technology. 2016 2018

|                                                                 |                                                                   | 2010 | 2010       |
|-----------------------------------------------------------------|-------------------------------------------------------------------|------|------------|
|                                                                 | Availability of skilled resources or technical skills             | 43%  | 63%        |
|                                                                 | Regulatory constraints