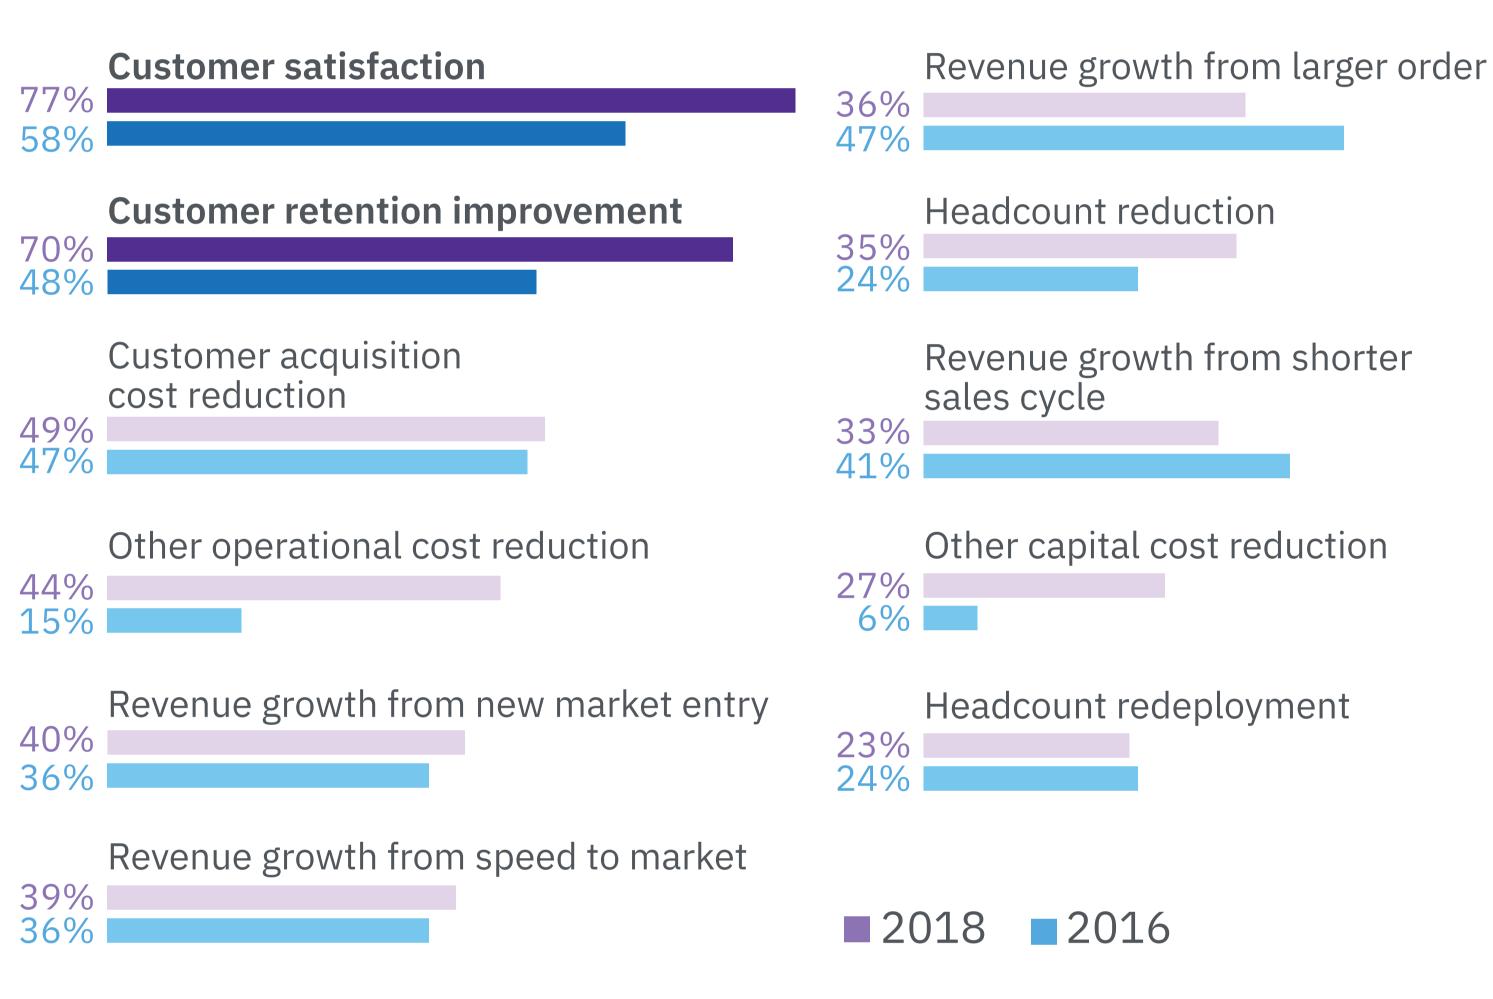

## Among outperformers, topline value drivers for AI investments are primarily customer oriented.