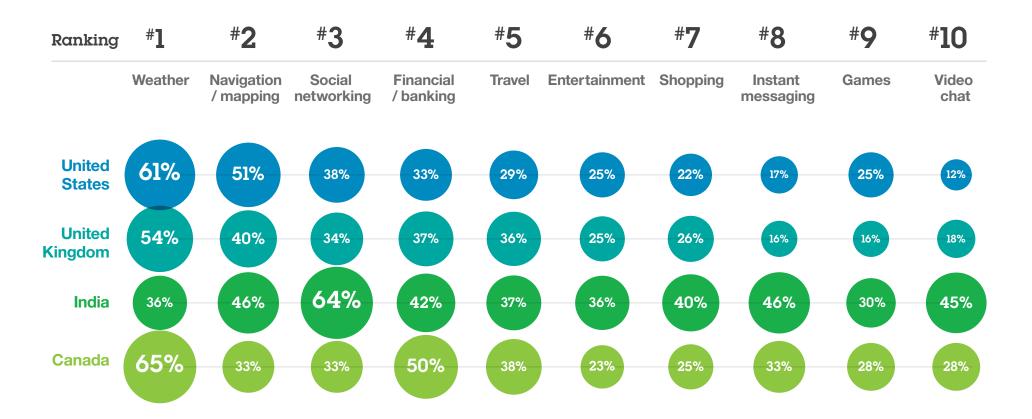

## Consumers rank the most useful mobile app categories by country

Graph shows the ranked mobile applications aggregated across countries based on percentage who find them useful.